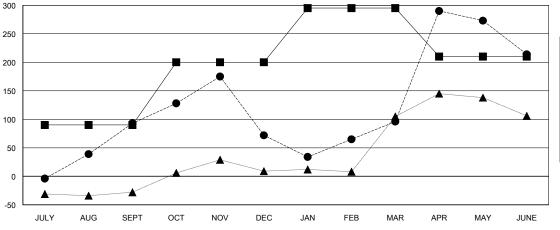

## GOALS AND ACTUAL MEMBERS CUMULATIVE

| DROPPED CLUBS: 8 |     |
|------------------|-----|
| DROPPED MEMBERS  |     |
| DECEASED         | 18  |
| CLUB CANCELLED   | 157 |
| OTHER            | 327 |
| TOTAL            | 502 |