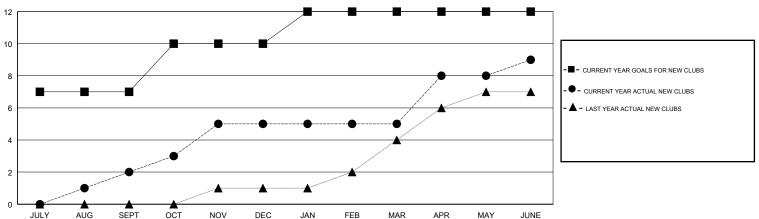

| 7             | 2         | 0             | JULY/AUG/SEPT         | 90                        | 144                     | 48                                           |
| OCT/NOV/DEC           | 3             | 3         | 5             | OCT/NOV/DEC           | 110                       | 149                     | 170                                          |
| JAN/FEB/MAR           | 2             | 0         | 2             | JAN/FEB/MAR           | 95                        | 105                     | 61                                           |
| APR/MAY/JUNE          | 0             | 4         | 1             | APR/MAY/JUNE          | -85                       | 371                     | 223                                          |

## GOALS AND ACTUAL NEW CLUBS CUMULATIVE



## GOALS AND ACTUAL MEMBERS CUMULATIVE





| DROPPED CLUBS: 8 |     |
|------------------|-----|
| DROPPED MEMBERS  |     |
| DECEASED         | 18  |
| CLUB CANCELLED   | 157 |
| OTHER            | 327 |
| TOTAL            | 502 |

| 79 CLUBS OF 91 ADDED 1 OR MORE |   |
|--------------------------------|---|
| NEW MEMBERS                    |   |
|                                |   |
|                                |   |
|                                | 1 |

| GENDER DISTRIBUTION                    |                |  |  |  |
|----------------------------------------|----------------|--|--|--|
| MALE                                   | 2,006 (77.93%) |  |  |  |
| FEMALE                                 | 568 (22.07%)   |  |  |  |
| Women Percentage Fiscal Year Goal: 30% |